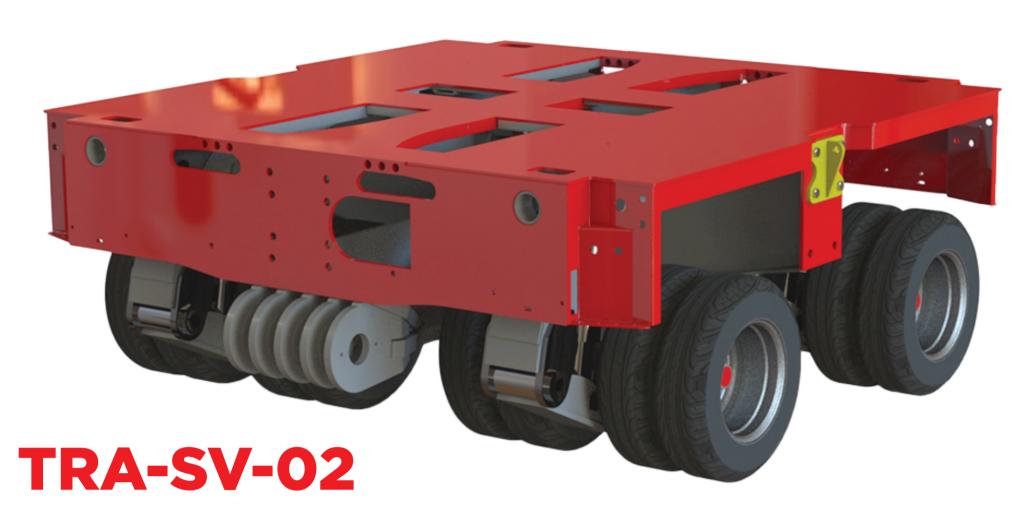

## TWO AXLE MODULAR TRAILER

**TRA-SV-02** 

## TWO AXLE ODULAR TRAILER

TECHNICAL FEATURES

36000 kgs

7500 kgs ± 2%

Gross Vehicle Weight (GVW)

Dead Weight

- > Pioneer manufacturer of modular trailers in India
- ➤ In house complete design setup
- > Designed as per international practices.
- > Standard and custom built accessories available
- > Robust frame made of high tensile alloy steel.