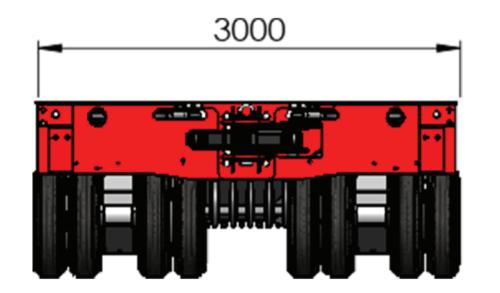

- ➤ High capacity slew rings for easy steering operation
- ➤ Tubeless tyres for weight reduction & good performance

3000

- High load models are also available
- > Surface protection as per international standards
- Approved by testing agencies as per AIS 158