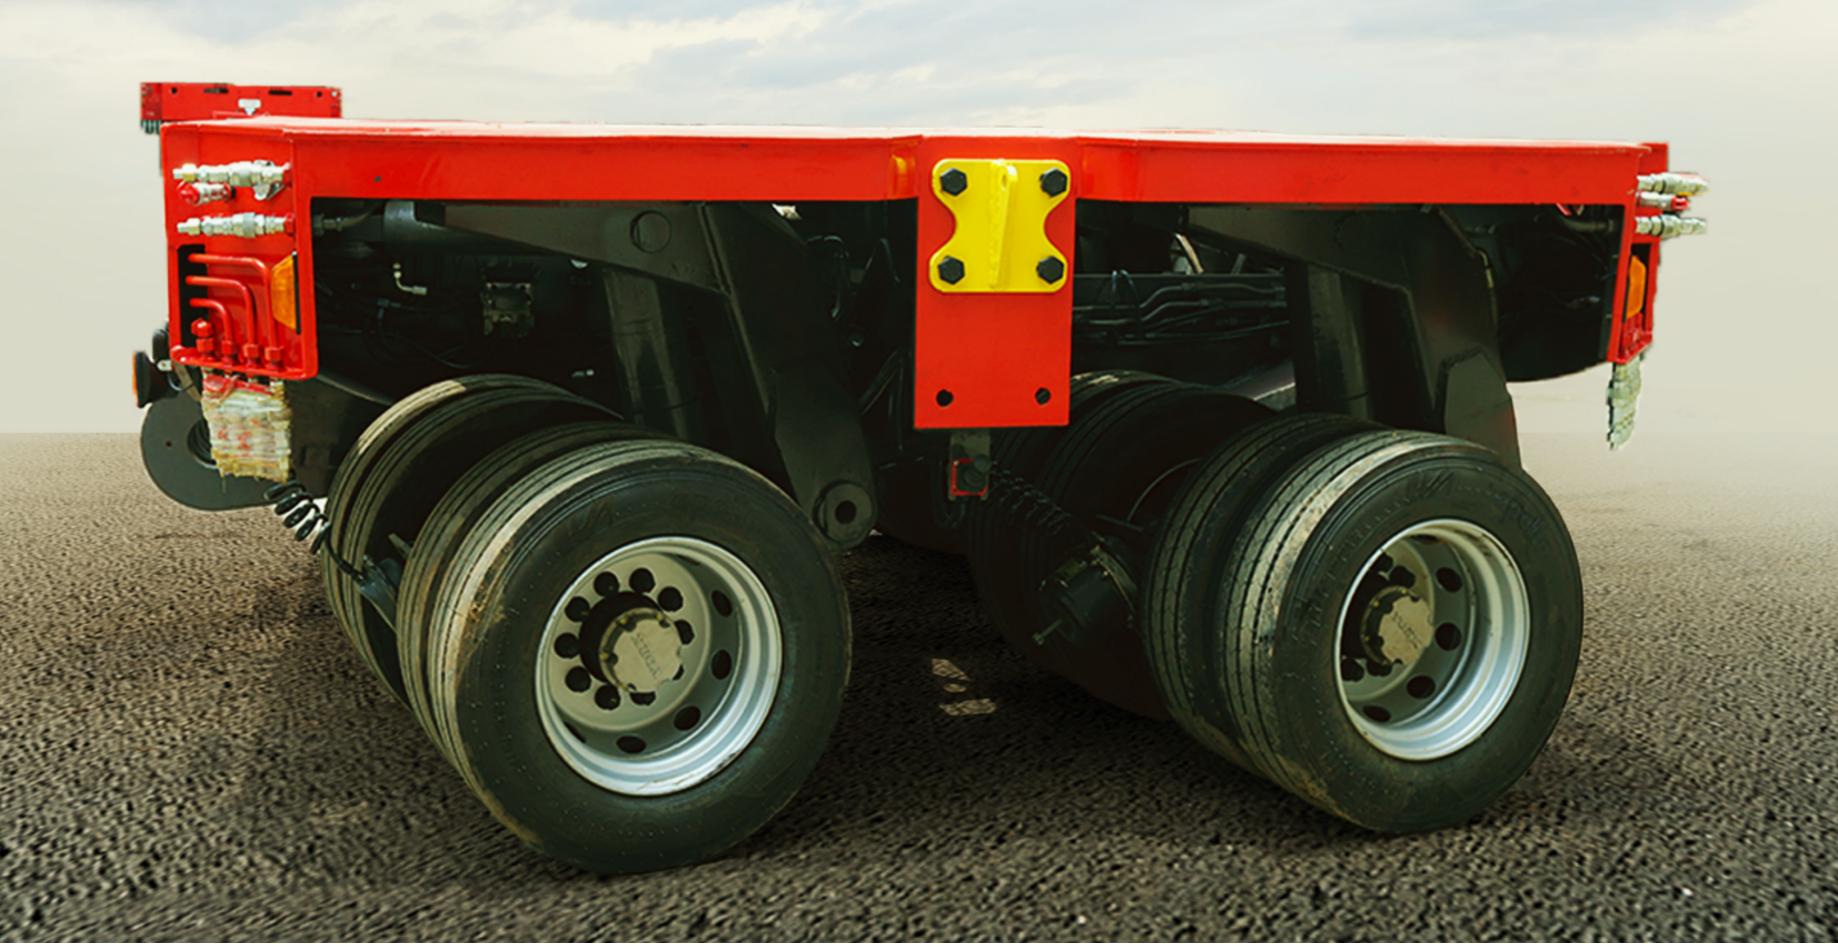

## TWO AXLE MODULAR TRAILER

**TRA-SV-02** 

## TWO AXLE ODULAR TRAILER

TECHNICAL FEATURES

36000 kgs

7500 kgs ± 2%

Gross Vehicle Weight (GVW)

Dead Weight

- > Pioneer manufacturer of modular trailers in India
- ➤ In house complete design setup
- > Designed as per international practices.
- > Standard and custom built accessories available
- > Robust frame made of high tensile alloy steel.