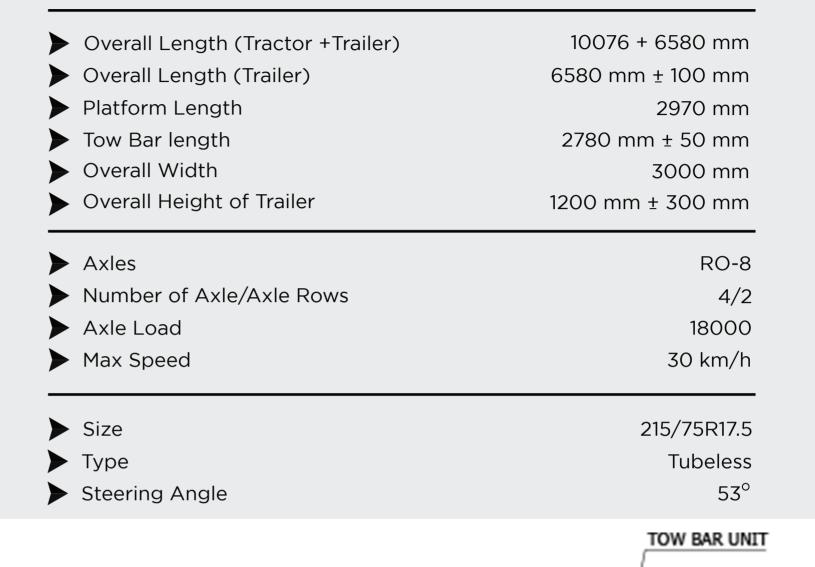

## TWO AXLE ODULAR TRAILER

TECHNICAL FEATURES

36000 kgs

7500 kgs ± 2%

Gross Vehicle Weight (GVW)

Dead Weight

- > Pioneer manufacturer of modular trailers in India
- ➤ In house complete design setup
- > Designed as per international practices.
- > Standard and custom built accessories available
- > Robust frame made of high tensile alloy steel.

- ➤ High capacity slew rings for easy steering operation
- ➤ Tubeless tyres for weight reduction & good performance

3000

- High load models are also available
- > Surface protection as per international standards
- Approved by testing agencies as per AIS 158