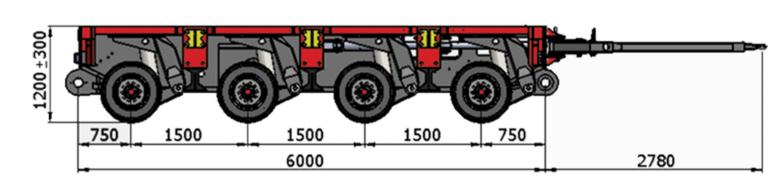

#### **TECHNICAL FEATURES** Gross Vehicle Weight (GVW) 72000 KGS Dead Weight 15500 KGS ± 2% Overall Length (Tractor +Trailer) 10076 + 9580 mm Overall Length (Trailer) 9580mm ± 100 mm Platform Length 5970 mm Tow Bar length 2780mm ± 50 mm Overall Width 3000 mm Overall Height of Trailer 1200mm ±300 mm **RO-8** ► Axles Number of Axle/Axle Rows 8/4 Axle Load 18000 Max Speed 30Km/h Size 215/75R17.5 ► Type **Tubeless** ➤ Steering Angle 53°