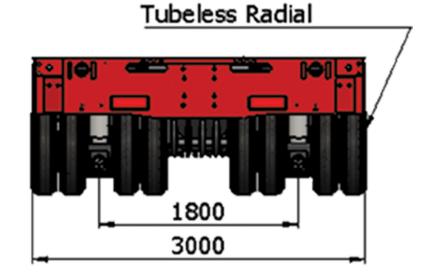

#### **TECHNICAL FEATURES** Gross Vehicle Weight (GVW) 72000 KGS Dead Weight 15500 KGS ± 2% Overall Length (Tractor +Trailer) 10076 + 9580 mm Overall Length (Trailer) 9580mm ± 100 mm Platform Length 5970 mm Tow Bar length 2780mm ± 50 mm Overall Width 3000 mm Overall Height of Trailer 1200mm ±300 mm **RO-8** ► Axles Number of Axle/Axle Rows 8/4 Axle Load 18000 Max Speed 30Km/h Size 215/75R17.5 ► Type **Tubeless** ➤ Steering Angle 53°