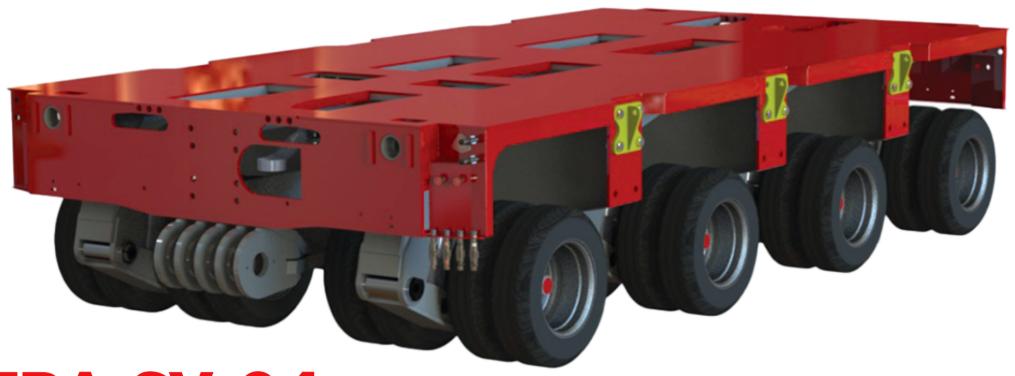

#### **TECHNICAL FEATURES** Gross Vehicle Weight (GVW) 72000 KGS Dead Weight 15500 KGS ± 2% Overall Length (Tractor +Trailer) 10076 + 9580 mm Overall Length (Trailer) 9580mm ± 100 mm Platform Length 5970 mm Tow Bar length 2780mm ± 50 mm Overall Width 3000 mm Overall Height of Trailer 1200mm ±300 mm **RO-8** ► Axles Number of Axle/Axle Rows 8/4 Axle Load 18000 Max Speed 30Km/h Size 215/75R17.5 ► Type **Tubeless** ➤ Steering Angle 53°