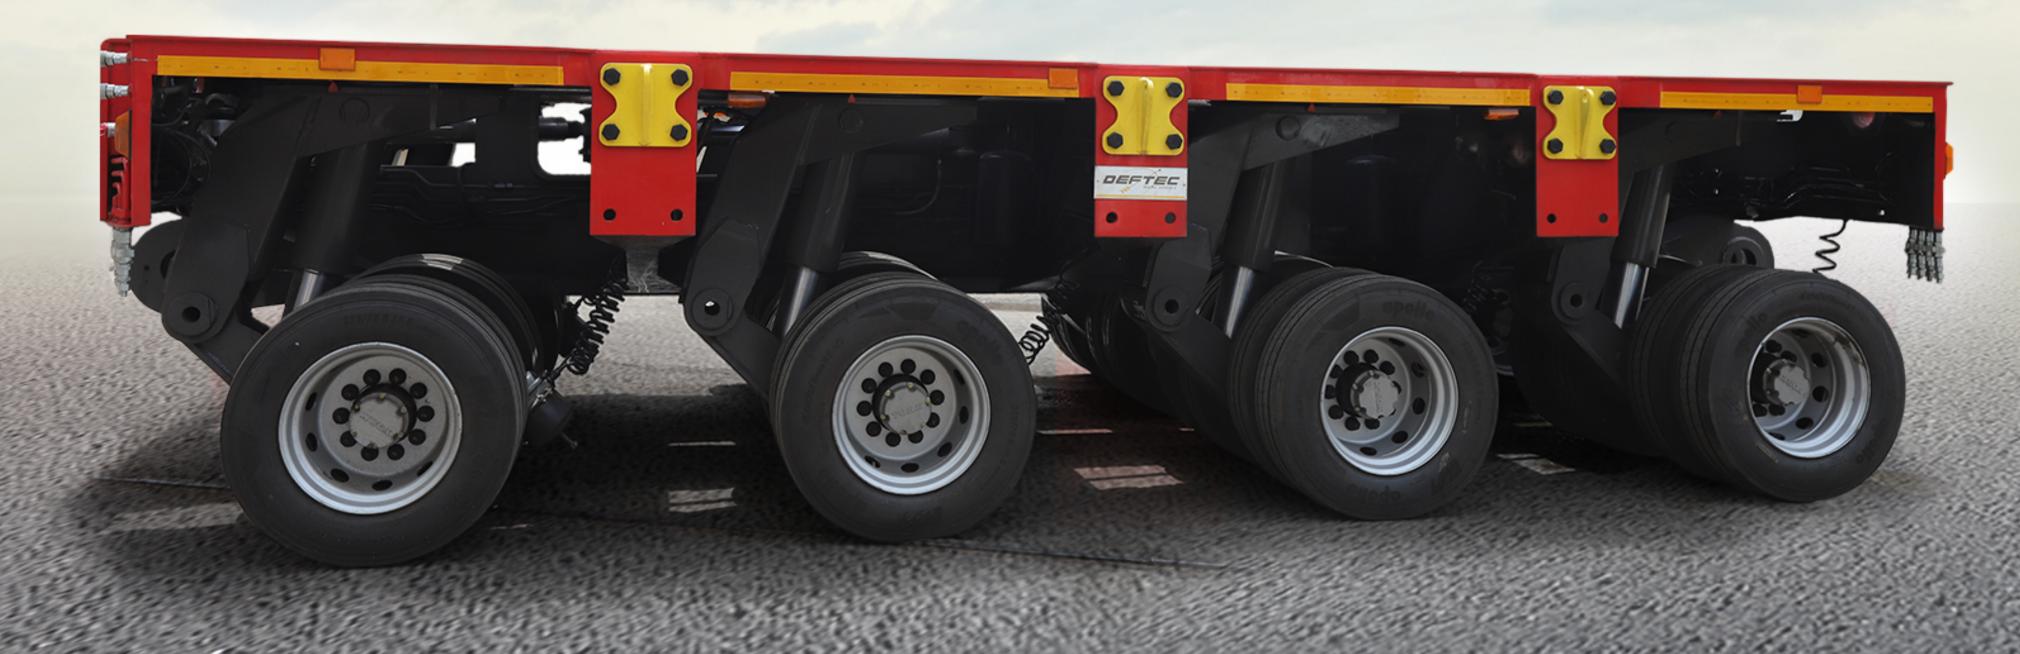

#### **TECHNICAL FEATURES** Gross Vehicle Weight (GVW) 72000 KGS Dead Weight 15500 KGS ± 2% Overall Length (Tractor +Trailer) 10076 + 9580 mm Overall Length (Trailer) 9580mm ± 100 mm Platform Length 5970 mm Tow Bar length 2780mm ± 50 mm Overall Width 3000 mm Overall Height of Trailer 1200mm ±300 mm **RO-8** ► Axles Number of Axle/Axle Rows 8/4 Axle Load 18000 Max Speed 30Km/h Size 215/75R17.5 ► Type **Tubeless** ➤ Steering Angle 53°