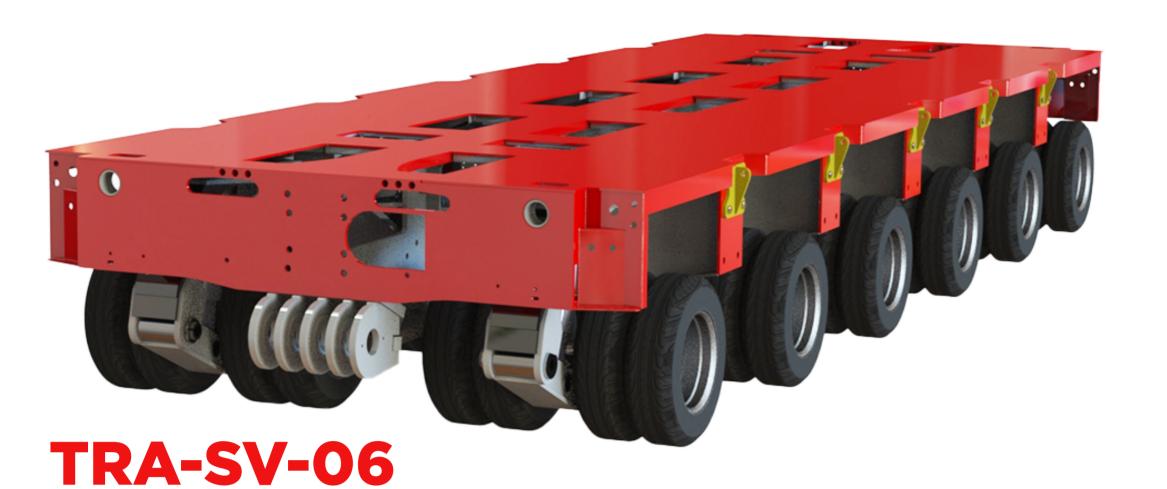

## SIX AXLE MODULAR TRAILER

TRA-SV-06

## SIX AXLE MODULAR TRAILER

- > Pioneer manufacturer of modular trailers in India
- ➤ In house complete design setup
- ➤ Designed as per international practices
- > Standard and custom built accessories available
- > Robust frame made of high tensile alloy steel

- ➤ High capacity slew rings for easy steering operation
- ➤ Tubeless tyres for weight reduction & good performance
- ➤ High load models are also available
- > Surface protection as per international standards
- > Approved by testing agencies as per AIS 158