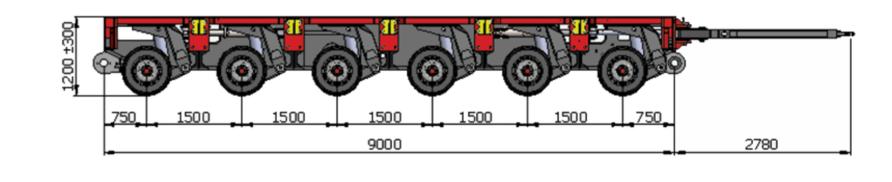

## SIX AXLE MODULAR TRAILER

TRA-SV-06





## SIX AXLE MODULAR TRAILER









- > Pioneer manufacturer of modular trailers in India
- ➤ In house complete design setup
- ➤ Designed as per international practices
- > Standard and custom built accessories available
- > Robust frame made of high tensile alloy steel

- ➤ High capacity slew rings for easy steering operation
- ➤ Tubeless tyres for weight reduction & good performance
- ➤ High load models are also available
- > Surface protection as per international standards
- > Approved by testing agencies as per AIS 158

Damdama Lake Road, Village Bhondsi, Tehsil Sohna, District Gurugram, Haryana



kirankant@deftec.in anilnarendra@deftec.in project@deftec.in



9319426479 9810028268