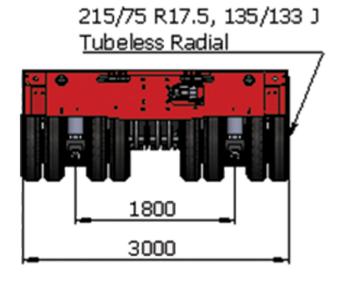

- ➤ High capacity slew rings for easy steering operation
- ➤ Tubeless tyres for weight reduction & good performance
- ➤ High load models are also available
- > Surface protection as per international standards
- > Approved by testing agencies as per AIS 158