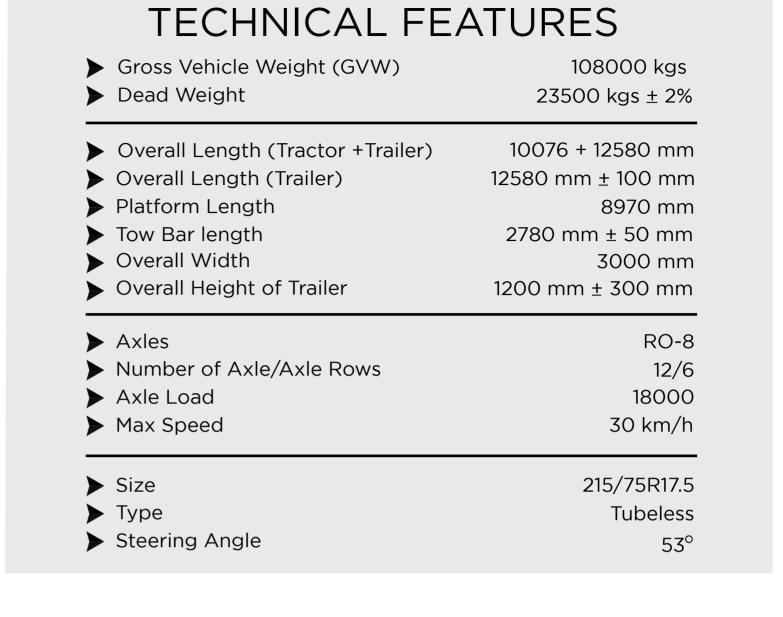

## SIX AXLE MODULAR TRAILER

TRA-SV-06





## SIX AXLE MODULAR TRAILER









- > Pioneer manufacturer of modular trailers in India
- ➤ In house complete design setup
- ➤ Designed as per international practices
- > Standard and custom built accessories available
- > Robust frame made of high tensile alloy steel

- ➤ High capacity slew rings for easy steering operation
- ➤ Tubeless tyres for weight reduction & good performance
- ➤ High load models are also available
- > Surface protection as per international standards
- > Approved by testing agencies as per AIS 158

Damdama Lake Road, Village Bhondsi, Tehsil Sohna, District Gurugram, Haryana



kirankant@deftec.in anilnarendra@deftec.in project@deftec.in



9319426479 9810028268