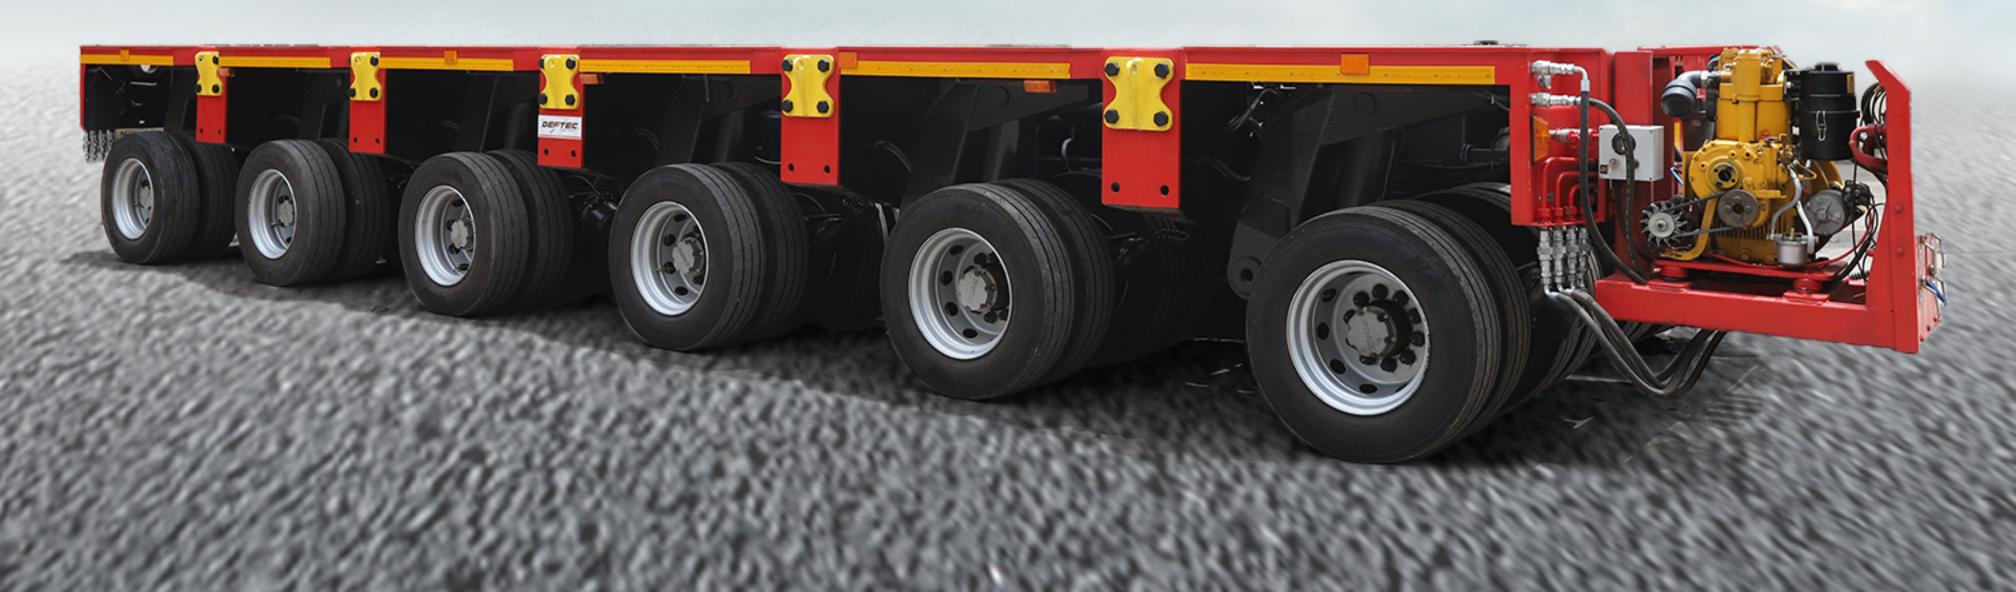

## SIX AXLE MODULAR TRAILER

TRA-SV-06

## SIX AXLE MODULAR TRAILER

- > Pioneer manufacturer of modular trailers in India
- ➤ In house complete design setup
- ➤ Designed as per international practices
- > Standard and custom built accessories available
- > Robust frame made of high tensile alloy steel

- ➤ High capacity slew rings for easy steering operation
- ➤ Tubeless tyres for weight reduction & good performance
- ➤ High load models are also available
- > Surface protection as per international standards
- > Approved by testing agencies as per AIS 158